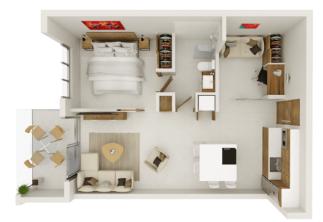

## SUITE 111

Suite Type 2 - 1 Bed + Den

Price: CI\$359,000 Bedrooms: 1 + Den Floor: 1st Bathrooms: 1

Sq. Ft.: 621

## UNIT'S SUIT TYPE DESCRIPTION

HW Residence Suite Type 2 offers a one bed plus den 621 sq.ft. apartment, ideal for professionals seeking convenience or as a great rental unit for buyers seeking a high-return on investment (ROI). Each unit has a full bedroom with an en-suite bathroom with separate guest. In addition, the den offers a sofa bed, extra storage and a desk area. The kitchen has an island countertop design, with stove, oven and offers breakfast bar dining as well as premium appliances and a washer/dryer. The lounge area can accommodate an additional small dining table or additional seating. Balconies are private and contemporary with modern glass balustrade, suitable for four-person al fresco dining. The apartment is available in two styles: cool white and coastal wood, with quality, durable finishes throughout, including quartz countertops, porcelain floor tiles and custom cabinetry. All exterior windows and doors are hurricane resilient and the development is supported by a common area back-up generator. Enjoy the convenience of the HW on-site management, 24-hour security, reserved parking, a dedicated HW Residences lobby and reception, access to the HW Business Centre and conference room and private access to all the HW Rooftop amenities, including a jogging track, infinity edged swimming pool, chill out zones with fire pits, yoga and fitness areas, as you enjoy Modern Island Living at Harbour Walk.