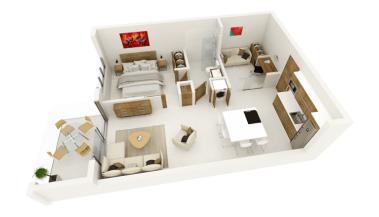

## SUITE 111

Suite Type 2 - 1 Bed + Den

Price: CI\$359,000 Bedrooms: 1 + Den Floor: 1st Bathrooms: 1

Sq. Ft.: 621

## UNIT'S SUIT TYPE DESCRIPTION

HW Residence Suite Type 2 offers a one bed plus den 621 sq.ft. apartment, ideal for professionals seeking convenience or as a great rental unit for buyers seeking a high-return on investment (ROI). Each unit has a full bedroom with an en-suite bathroom with separate guest. In addition, the den offers a sofa bed, extra storage and a desk area. The kitchen has an island countertop design, with stove, oven and offers breakfast bar dining as well as premium appliances and a washer/dryer. The lounge area can accommodate an additional small dining table or additional seating. Balconies are private and contemporary with modern glass balustrade, suitable for four-person al fresco dining. The apartment is available in two styles: cool white and coastal wood, with quality, durable finishes throughout, including quartz countertops, porcelain floor tiles and custom cabinetry. All exterior windows and doors are hurricane resilient and the development is supported by a common area back-up generator. Enjoy the convenience of the HW on-site management, 24-hour security, reserved parking, a dedicated HW Residences lobby and reception, access to the HW Business Centre and conference room and private access to all the HW Rooftop amenities, including a jogging track, infinity edged swimming pool, chill out zones with fire pits, yoga and fitness areas, as you enjoy Modern Island Living at Harbour Walk.